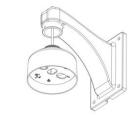

apter Plate
- One printed quick guide
- Four Standoff short (not used)
- Four Standoff tall (used with V2000D Micro Dome)
- Four M4 screws for countersink
- Three M4 screws for camera

### **Required Tools**

The following tools might help to complete the installation:

- A Phillips head screwdriver
- Wire cutters

3.

## Installation & Mounting Procedure

- 1. Install the wall mount in the desired location according to the installation manual for the mount. Route cabling to the installation site.
- 2. Secure the V2XXXD-ADPT to the Pendant Mount using the standoffs



 $\ensuremath{\textbf{Note}}\xspace$  Tall copper standoffs are for Micro Dome. Short copper standoffs are not used.

Rotate the pendant mount to secure to the wall mount and then thread the cable through the pendant mount.



#### FIGURE 2-1: ASSEMBLE THE PENDANT MOUNT WITH WALL MOUNT

4. Disassemble the camera housing by loosening the three (3) screws on the top cover. Connect the cable to the connector in the camera; the jumper cable/rubber grommet provided in the accessory kit of the camera can be used. Then firmly fasten the bottom case to the pendant mount via the six (6) M4X12mm screws. (Note: Do not let the cable press on the bottom of camera.)



FIGURE2-2:SECURECAMERAONTHE PENDANTMOUNT

**Note**: Do NOT remove the small black plugs from the mounting holes. When putting the screw through the mounting hole, the plugswill pop out and this maintains the waterproof protection.  Assemble the camera housing back by fastening the three (3) screws on the top cover. Installation of the dome camera into the pen