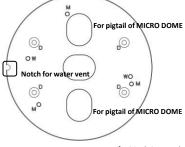

### Ø 5.3 in. (134.5 mm)

### DEFINITION OF HOLES

|   | Usage                    | QTY |
|---|--------------------------|-----|
| D | Stand-off to pendant cap | 4   |
| W | Micro Dome camera        | 2   |
| M | Not Used                 | 3   |