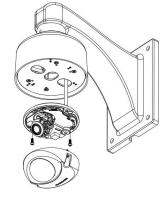

#### FIGURE 2-1: ASSEMBLE THE PENDANT MOUNT WITH WALL MOUNT

4. Disassemble the camera housing by loosening the three (3) screws on the top cover. Connect the cable to the connector in the camera; the jumper cable/rubber grommet provided in the accessory kit of the camera can be used. Then firmly fasten the bottom case to the pendant mount via the six (6) M4X12mm screws. (Note: Do not let the cable press on the bottom of camera.)

FIGURE2-2:SECURECAMERAONTHE PENDANTMOUNT

**Note**: Do NOT remove the small black plugs from the mounting holes. When putting the screw through the mounting hole, the plugswill pop out and this maintains the waterproof protection.  Assemble the camera housing back by fastening the three (3) screws on the top cover. Installation of the dome camera into the pendant mount is complete.