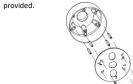

## Installation & Mounting Procedure

- 1. Install the wall mount in the desired location according to the installation manual for the mount. Route cabling to the installation site.
- 2. Secure the V2XXXD-ADPT to the Pendant Mount using the standoffs

 $\ensuremath{\textbf{Note}}\xspace$  Tall copper standoffs are for Micro Dome. Short copper standoffs are not used.

Rotate the pendant mount to secure to the wall mount and then thread the cable through the pendant mount.

#### FIGURE 2-1: ASSEMBLE THE PENDANT MOUNT WITH WALL MOUNT

4. Disassemble the camera housing by loosening the three (3) screws on the top cover. Connect the cable to the connector in the camera; the jumper cable/rubber grommet provided in the accessory kit of the camera can be used. Then firmly fasten the bottom case to the pendant mount via the six (6) M4X12mm screws. (Note: Do not let the cable press on the bottom of camera.)