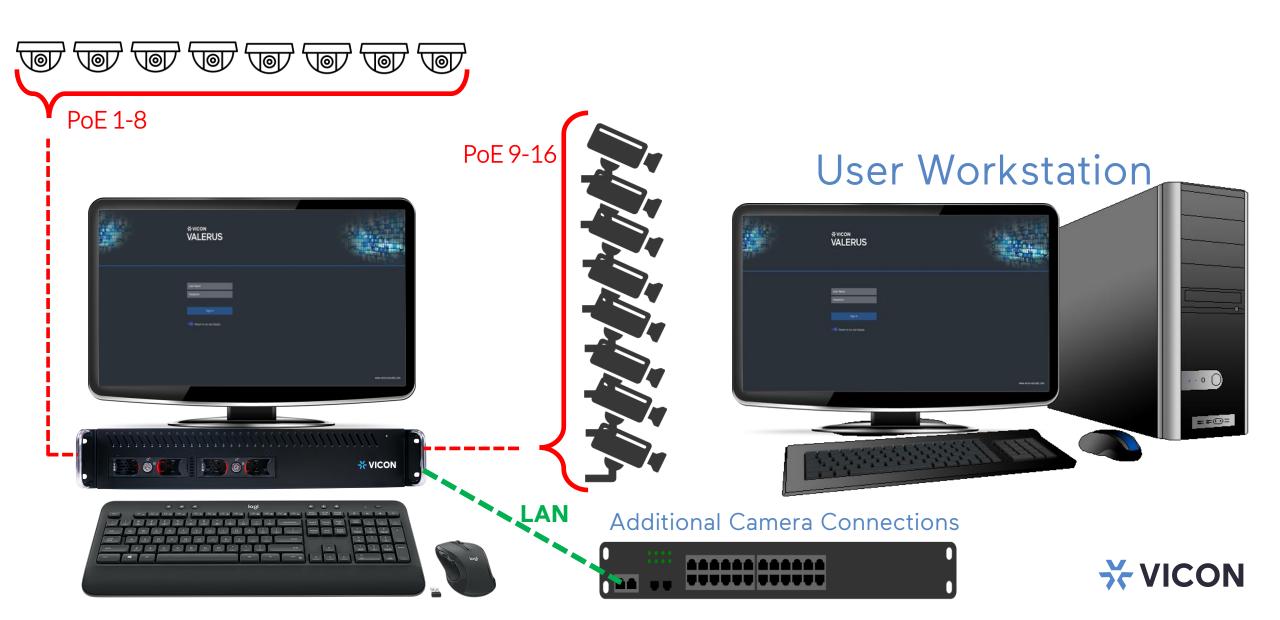

#### Architecture - Valerus All-In-One

## Architecture - Valerus NVR Only

## Key Specifications of the VLR-POE-xTB

- Management and Recording for up to 70 Cameras or 190Mbps Throughput to Hard Drive
- Configurable Storage up to 24TB
  - 2-Locking Removable Drive Bays
  - Offered in 4/8/12/16/24TB Storage Configurations
- Plug-and Play with the Built-In DHCP Server for the 16 PoE Ports
- Add Additional Cameras via the LAN Port with Additional Switches