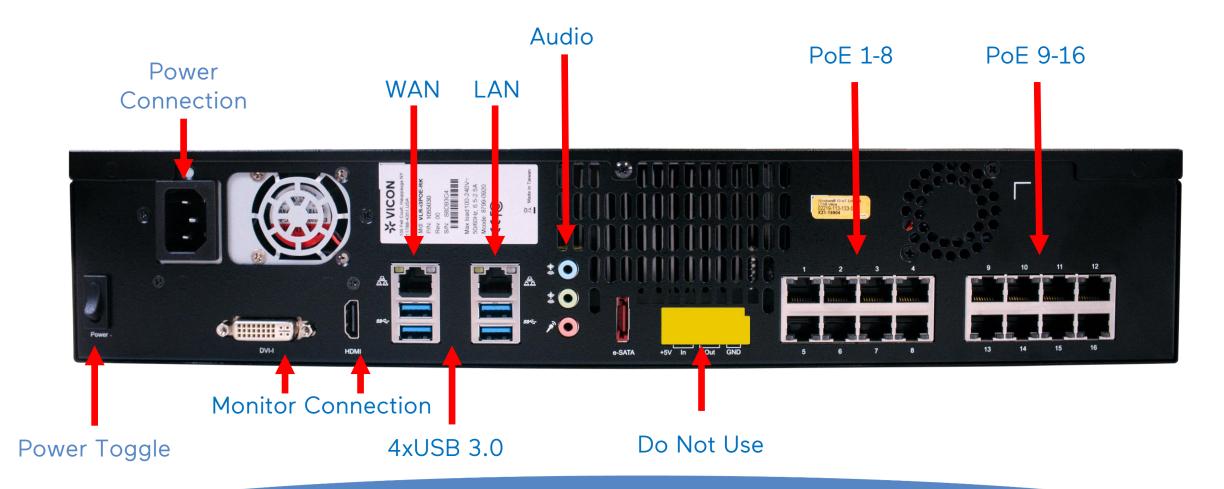

#### Rear Panel

### Key Specifications of the VLR-POE-xTB

- Easy to Deploy Turnkey System
  - Comes Fully Configured as an All-In-One Valerus VMS System
    - Simply Apply and Activate the Included 16 Channel Core License for Vicon IP Cameras
  - Easily Reconfigurable to NVR Only to Add-On to an Existing Valerus System
- Built-In 16 Port PoE+ Switch
  - 240W Total Power Bank
  - Supports PoE (15W) or PoE+ (30W) on Any Port
    - Example 1: 12-PoE and 2-PoE+ (12x15W) + (2x30W) = 180+60 = 240W
    - Example 2: 8-PoE and 4-PoE+ (8x15W) + (4x30W) = 120+120 = 240W

## Key Specifications of the VLR-POE-xTB

- Management and Recording for up to 70 Cameras or 190Mbps Throughput to Hard Drive
- Configurable Storage up to 24TB
  - 2-Locking Removable Drive Bays
  - Offered in 4/8/12/16/24TB Storage Configurations
- Plug-and Play with the Built-In DHCP Server for the 16 PoE Ports
- Add Additional Cameras via the LAN Port with Additional Switches