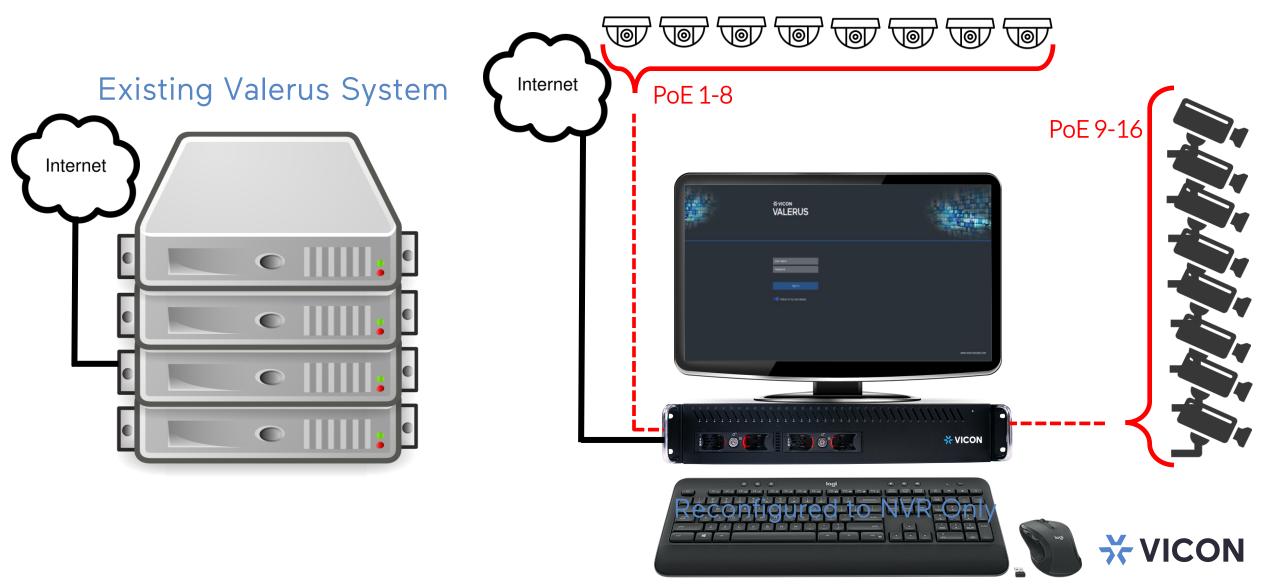

y to Add-On to an Existing Valerus System
- Built-In 16 Port PoE+ Switch
  - 240W Total Power Bank
  - Supports PoE (15W) or PoE+ (30W) on Any Port
    - Example 1: 12-PoE and 2-PoE+ (12x15W) + (2x30W) = 180+60 = 240W
    - Example 2: 8-PoE and 4-PoE+ (8x15W) + (4x30W) = 120+120 = 240W



## Key Specifications of the VLR-POE-xTB

- Management and Recording for up to 70 Cameras or 190Mbps Throughput to Hard Drive
- Configurable Storage up to 24TB
  - 2-Locking Removable Drive Bays
  - Offered in 4/8/12/16/24TB Storage Configurations
- Plug-and Play with the Built-In DHCP Server for the 16 PoE Ports
- Add Additional Cameras via the LAN Port with Additional Switches



#### **Front Panel**





#### Rear Panel





#### Architecture - Valerus All-In-One



## Architecture - Valerus NVR Only



## Applications – Where Does It Fit?

- Anywhere you would put an NVR today
- Perfect for Standalone System for Small-Medium Businesses
- Offsite location for an existing Valerus system
- Compact Installation







## Value Proposition

- Preconfigured for Quick and Easy Installation
- 16 Channel Core License Included with Purchase for Vicon IP Cameras
  - Expandable up to 70 Cameras or 190 Mbps Throughput
- DHCP Addressing for Cameras Connected to the 16 Built-In PoE Ports
- Easy Reconfiguration to NVR Only for Addition to Existing Installations
- Upgradable to Pro or Enterprise Level System via Licensing
- No Support Fees or Recurring Costs





# Questions & Answers

Contact sales for more information at sales@vicon-security.com