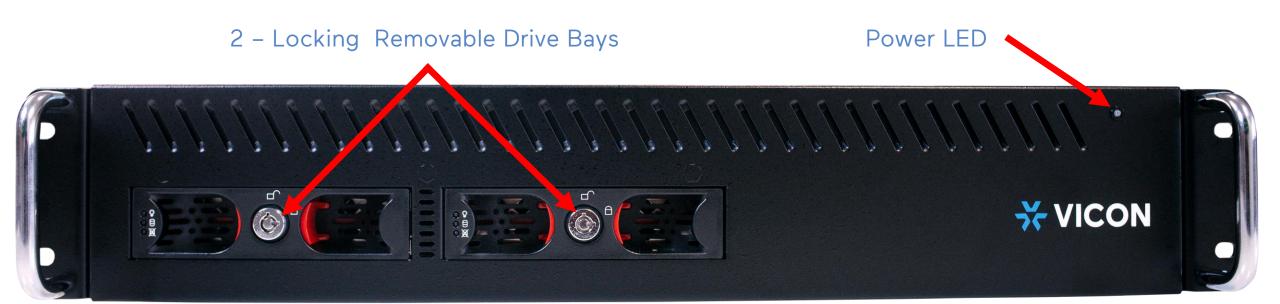

#### **Front Panel**

## Key Specifications of the VLR-POE-xTB

- Management and Recording for up to 70 Cameras or 190Mbps Throughput to Hard Drive
- Configurable Storage up to 24TB
  - 2-Locking Removable Drive Bays
  - Offered in 4/8/12/16/24TB Storage Configurations
- Plug-and Play with the Built-In DHCP Server for the 16 PoE Ports
- Add Additional Cameras via the LAN Port with Additional Switches